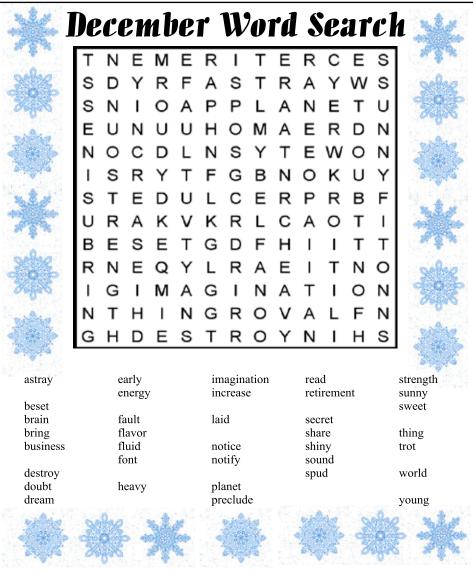

#### **ACROSS**

- 1. It comes in a loaf
- 6. Cobras
- 10. Play parts
- 14. Spooky
- 15. Not the whole
- 16. The central part
- 17. American symbol
- 18. Request
- 19. Hint
- 20. Wealth and success
- 22. Peel
- 23. Rock
- 24. Little kisses
- 25. Pear type
- 29. Retaliated
- 31. Arithmetic mean
- 33. Resident
- 37. Befall
- 38. Born here
- 39. Expunction
- 41. Expunges
- 42. Thin
- 44. Filth
- 45. Select by voting
- 48. Transfer
- 50. Teller of untruths
- 51. Devastation
- \_\_\_ words 56. Put
- 57. In the center of
- 58. Insignia
- 59. TTT
- 60. Rubber wheel
- 61. Drama set to classical music
- 62. Makes a mistake
- 63. Cards with one symbol
- 64. Adjust again

|    | 1.0 |    |    | -  |    |    | -  |    | 1. |    | 4.0 |    | 4.0 | 4.0 |
|----|-----|----|----|----|----|----|----|----|----|----|-----|----|-----|-----|
| 1  | 2   | 3  | 4  | 5  |    | 6  | 7  | 8  | 9  |    | 10  | 11 | 12  | 13  |
| 14 |     |    |    |    |    | 15 |    |    |    |    | 16  |    |     |     |
| 17 |     |    |    |    |    | 18 |    |    |    |    | 19  |    |     |     |
| 20 |     |    |    |    | 21 |    |    |    |    |    | 22  |    |     |     |
|    |     |    |    | 23 |    |    |    |    |    | 24 |     |    |     |     |
| 25 | 26  | 27 | 28 |    | 29 |    |    |    | 30 |    |     |    |     |     |
| 31 |     |    |    | 32 |    |    |    | 33 |    |    |     | 34 | 35  | 38  |
| 37 |     |    |    |    |    |    |    |    | 38 |    |     |    |     |     |
| 39 |     |    |    |    |    | 40 |    | 41 |    |    |     |    |     |     |
|    |     |    | 42 |    |    |    | 43 |    |    |    | 44  |    |     |     |
| 45 | 46  | 47 |    |    |    | 48 |    |    |    | 49 |     |    |     |     |
| 50 |     |    |    |    | 51 |    |    |    |    |    | 52  | 53 | 54  | 55  |
| 56 |     |    |    |    | 57 |    |    |    |    | 58 |     |    |     |     |
| 59 |     |    |    |    | 60 |    |    |    |    | 61 |     |    |     |     |
| 62 |     |    |    |    | 63 |    |    |    |    | 64 |     |    |     |     |

#### DOWN

- 1. Toot
- 2. Backside
- 3. Therefore
- 4. Afflicts
- 5. Ocean trenches
- 6. Give permission
- 7. Containing salt
- 8. Make-believe
- 9. Remain
- 10. Licensed
- 11. Infant's illness
- 12. Torso

- 13. Sows
- 21. Knickknack holder
- 24. Prison-related
- 25. Ruth, baseball
- legend
- 26. Not under
- 27. Bristle
- 28. Move back and forth 49. Work hard
- 30. Universal
- 32. No longer a child
- 34. Tubular pasta
- 35. Always
- 36. Bird home

- 40. Confined to certain
- regions
- 41. Deciphers
- 43. Craving
- 45. Gentry
- 46. Protective covering
- 47. Consumer of food
- 51. Information
- 52. Adhesive strip
- 53. Mid-month days
- 54. Beast
- 55. Tidy

# December Crossword